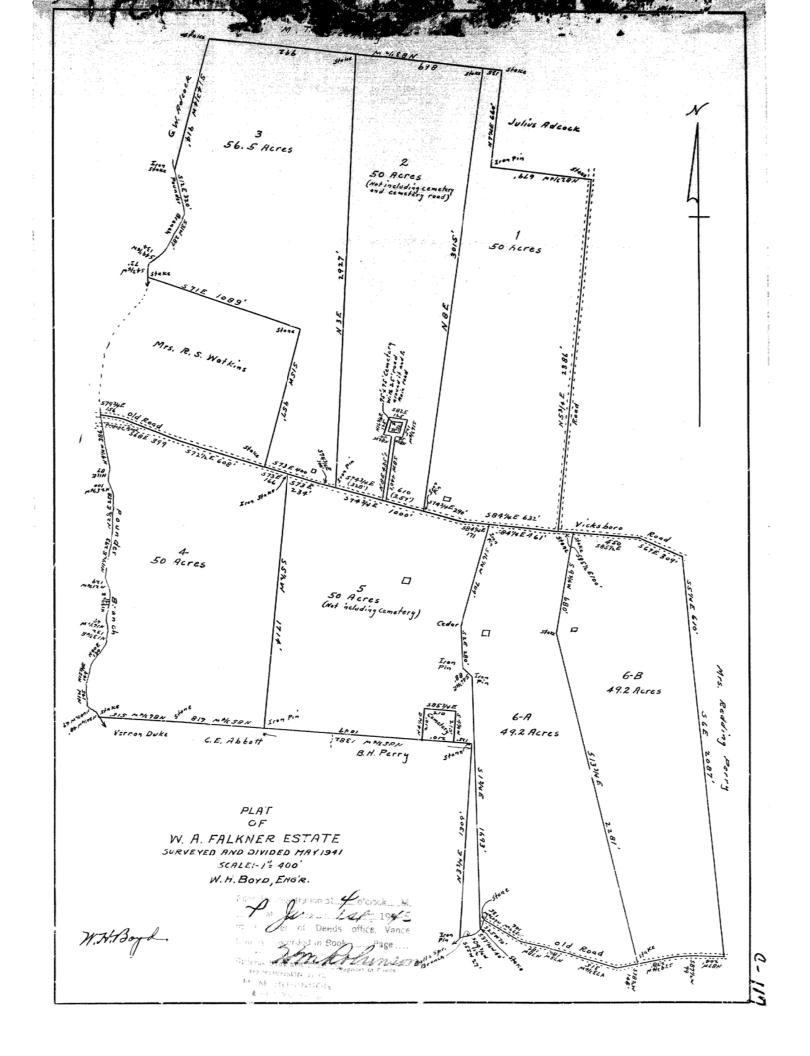

**SIZE:** The existing parcel is 50 acres, as shown as Tract 2 on attached survey (Recorded Plat Book C pg. 117).

**ZONING HISTORY**: All parcels in this area are zoned as they were since countywide zoning was established in November 2011.