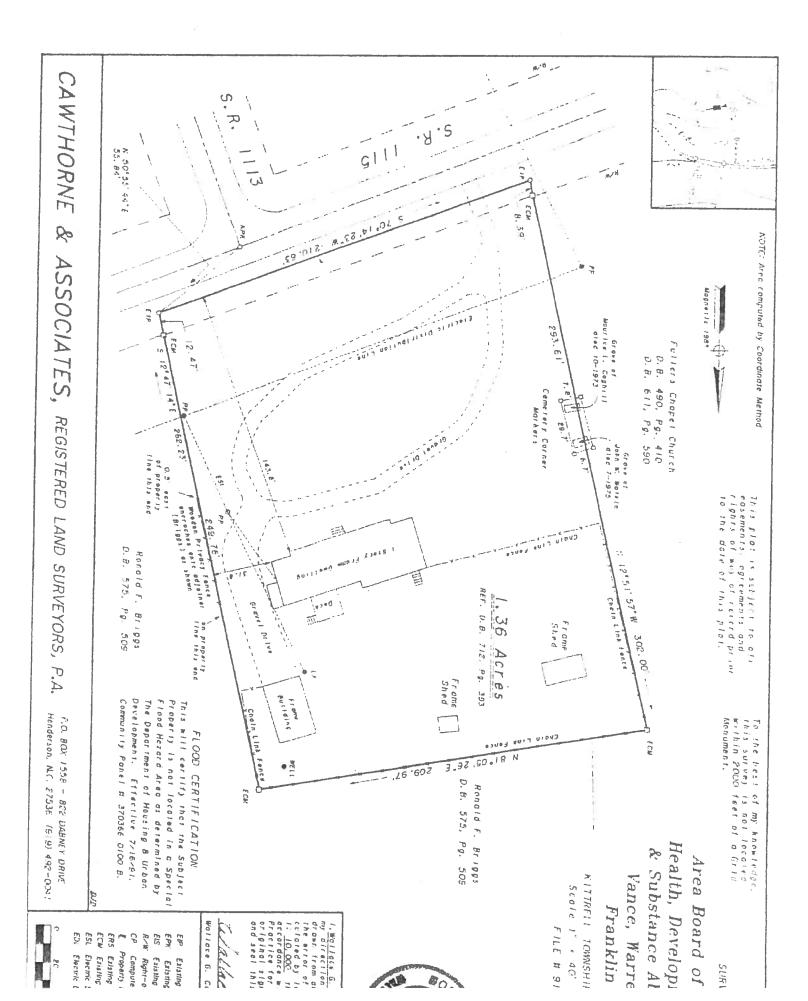

**SIZE:** The existing parcel is 1.36 acres, as shown on attached plat.

**ZONING HISTORY**: All parcels in this area are zoned as they were since countywide zoning was established in November 2011.

This rezoning changes the allowable uses of the property from being non-retail commercial in nature to low-density residential. The same small-scale institutional uses permitted under O-I would remain permitted under R-30. However, larger scale institutional uses, such as colleges, fire stations, and medical clinics would not be permitted under R-30. Furthermore, if the proposed amendment is approved, multi-family dwellings would be permitted with a conditional use permit under R-30, which is not permitted under O-I.

#### DESCRIPTION OF REAL ESTATE

Situated in Kittrell Township, Vance County, North Carolina and more particularly described as follows:

Begin at a point arrived at in the following manner: from a new P.K. Nail situated at the intersection of the centerline of SR-1115 and the centerline (extended) of SR-1113, run N  $50^{\circ}$   $55^{\circ}$   $44^{\circ}$  E 55.84 feet to an existing iron pipe within the existing right of way of SR-1115, this being the point of beginning.

From said point of beginning, run thence S 70° 14' 23" W 210.63 feet to an existing iron pipe; thence N 12° 51' 57" W 8.39 feet to an existing concrete monument on the northerly edge of the right of way of SR-1115, southeasterly corner of lands of Fullers Chapel Church as described in deeds in Book 490 page 410 and Book 611 page 590; thence along the common boundary between the lands herein described and the lands of the said Fullers Chapel Church N 12° 51' 57" W 293.61 feet to an existing concrete monument; thence N 81° 5' 26" E 209.97 feet to an existing concrete monument, northeasterly corner of the tract herein described in the line of the Ronald F. Briggs property described in deed in Book 575, page 509 Vance Registry; thence continue along the boundary between the tract herein described and the said Briggs property S 12° 47' 14" E 249.76 feet to an existing concrete monument on the northerly edge of the right of way of SR-1115; continue S 12° 47' 14" E 12.47 feet to point of beginning, containing 1.36 acres according to plat and survey of Cawthorne and Associates Registered Land Surveyors dated July 12, 1995 entitled Survey For Area Board of the Area Mental Health, Developmental Disabilities and Substance Abuse Programs of Vance, Warren, Granville and Franklin Counties, from which the foregoing description was taken and to which reference is hereby made for other and further description and certainty of location.

Said plat recites that magnetic north is based on magnetic 1985, and refers to deed in Book 712, page 393 for further chain of title.