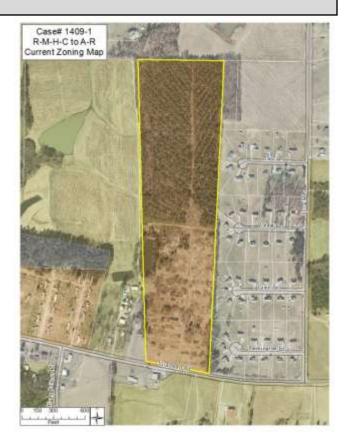

#### **EXPLANATION OF THE REQUEST**

This is a request to amend the zoning map and to rezone 1 parcel from Planned Manufactured Housing Community (R-M-H-C) to Agricultural Residential (A-R).

#### PROPERTY INFORMATION

**LOCATION:** 2041 Vicksboro Road; more specifically identified as tax parcel 0533 02001.

**EXISTING LAND USE**: The parcel is currently zoned R-H-M-C and was formerly Max's Mobile Home Park. The mobile homes were removed throughout the mid-2000's and there are currently two remaining structures on the property. An approximate 75 ft. by 75 ft. family cemetery is located 435 feet from Vicksboro Road.

**SURROUNDING LAND USE:** The surrounding land use is mixed, but R-30 and A-R zoning categories are mainly present. Farmington Subdivision (zoned R-30) lies directly to the east of subject property. Zoning category R-30 also abuts the northern boundary of subject property, while zoning category A-R borders the western and southern boundaries.

**SIZE:** The existing parcel is 50 acres, as shown as Tract 2 on attached survey (Recorded Plat Book C pg. 117).

**ZONING HISTORY**: All parcels in this area are zoned as they were since countywide zoning was established in November 2011.