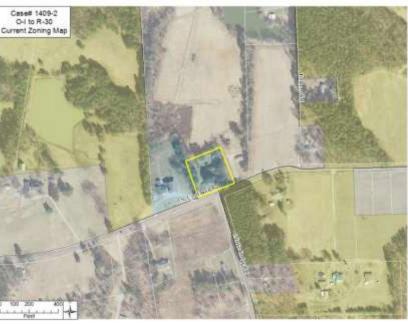

#### **DEPARTMENT OF PLANNING & DEVELOPMENT**

PLANNING STAFF REPORT REZONING CASE # RZ1409-2

STAFF PROJECT CONTACT: Jordan McMillen

#### **EXPLANATION OF THE REQUEST**

This is a request to amend the zoning map and to rezone 1 parcel from Office-Institutional (O-I) to Residential Low Density (R-30).

#### PROPERTY INFORMATION

LOCATION: 1410 Lynnbank Road, more specifically identified as tax parcel 0451 01005A. Said property is located at the intersection of N. Lynnbank Road and S. Lake Lodge Road.

**EXISTING LAND USE:** The parcel is currently zoned O-I and was formerly a group living quarters. That operation has been inactive and shut down for several years.

**SURROUNDING LAND USE:** The surrounding land use is predominantly R-30 and A-R zoning categories. The only other zoning category in this general area is the parcel immediately to the west of

parcel immediately to the west of subject property, which is Fuller's Chapel Church and is zoned O-I.

**SIZE:** The existing parcel is 1.36 acres, as shown on attached plat.

**ZONING HISTORY**: All parcels in this area are zoned as they were since countywide zoning was established in November 2011.

This rezoning changes the allowable uses of the property from being non-retail commercial in nature to low-density residential. The same small-scale institutional uses permitted under O-I would remain permitted under R-30. However, larger scale institutional uses, such as colleges, fire stations, and medical clinics would not be permitted under R-30. Furthermore, if the proposed amendment is approved, multi-family dwellings would be permitted with a conditional use permit under R-30, which is not permitted under O-I.