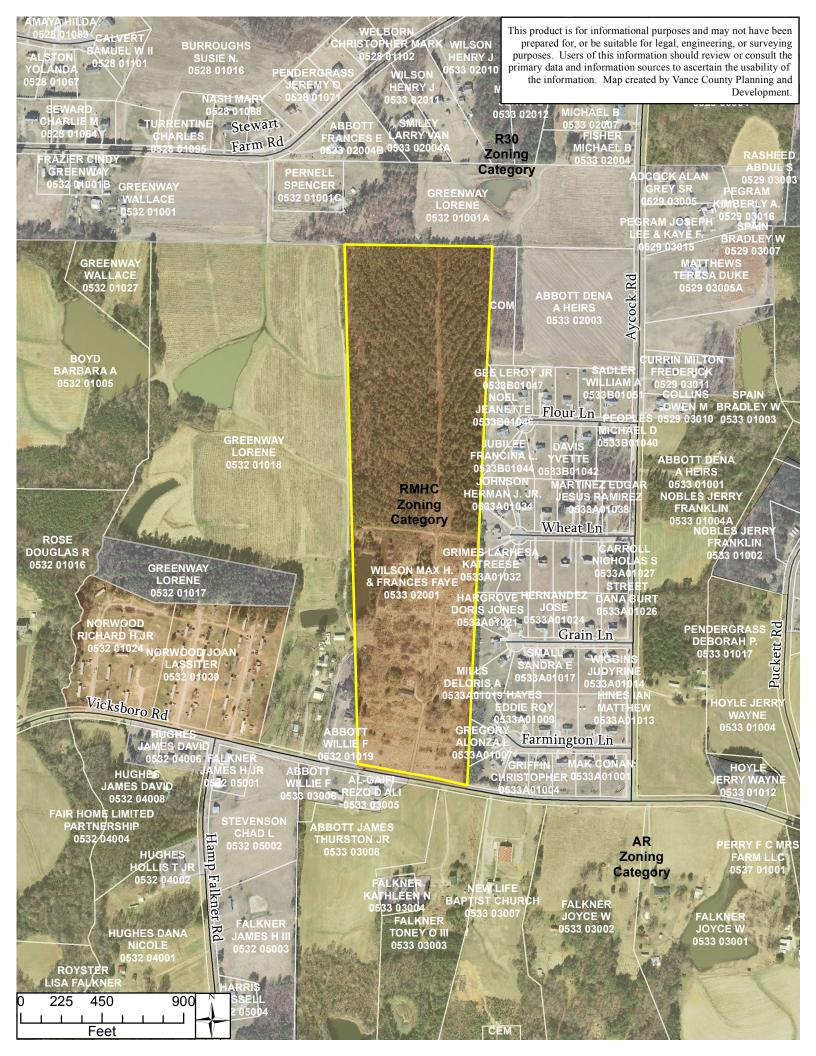

#### PROPERTY INFORMATION

**LOCATION:** 2041 Vicksboro Road; more specifically identified as tax parcel 0533 02001.

**EXISTING LAND USE**: The parcel is currently zoned R-H-M-C and was formerly Max's Mobile Home Park. The mobile homes were removed throughout the mid-2000's and there are currently two remaining structures on the property. An approximate 75 ft. by 75 ft. family cemetery is located 435 feet from Vicksboro Road.

**SURROUNDING LAND USE:** The surrounding land use is mixed, but R-30 and A-R zoning categories are mainly present. Farmington Subdivision (zoned R-30) lies directly to the east of subject property. Zoning category R-30 also abuts the northern boundary of subject property, while zoning category A-R borders the western and southern boundaries.

**SIZE:** The existing parcel is 50 acres, as shown as Tract 2 on attached survey (Recorded Plat Book C pg. 117).

**ZONING HISTORY**: All parcels in this area are zoned as they were since countywide zoning was established in November 2011.

#### STAFF COMMENTS & PLANNING BOARD RECOMMENDATION

The rezoning request as presented would change the property's zoning from R-M-H-C to A-R. This request is being made as a first step to allow a large scale solar energy system (22.39 acres) to operate on the premises. If the rezoning is approved then the applicant will then proceed with the conditional use permit approval process with the Board of Adjustment. This is due to the fact that solar farms are not permitted within the A-R zoning category and are only permitted within the A-R zoning district with a conditional use permit.

In considering any rezoning request it is important to consider the overall impact that the new zoning category could have irrespective of any particular planned use in mind. From looking at the surrounding area and respective zoning categories, it is evident that the Agricultural Residential category dominates the zoning landscape. Zoning category R-30 is also scattered around with the presence of Farmington Subdivision directly to the east of the subject property and East View Farms farther to the northwest. Pounder Branch Mobile Home Park is located approximately a ¼ of a mile to the west of the subject property.

**PLANNING BOARD RECOMMENDATION:** Recommended approval of rezoning on September 11, 2014 on the basis that the rezoning would cause the property to be rezoned in a similar fashion to surrounding property. **Attachments:** Rezoning Application, Aerial View Map, Survey Map, Site Plan