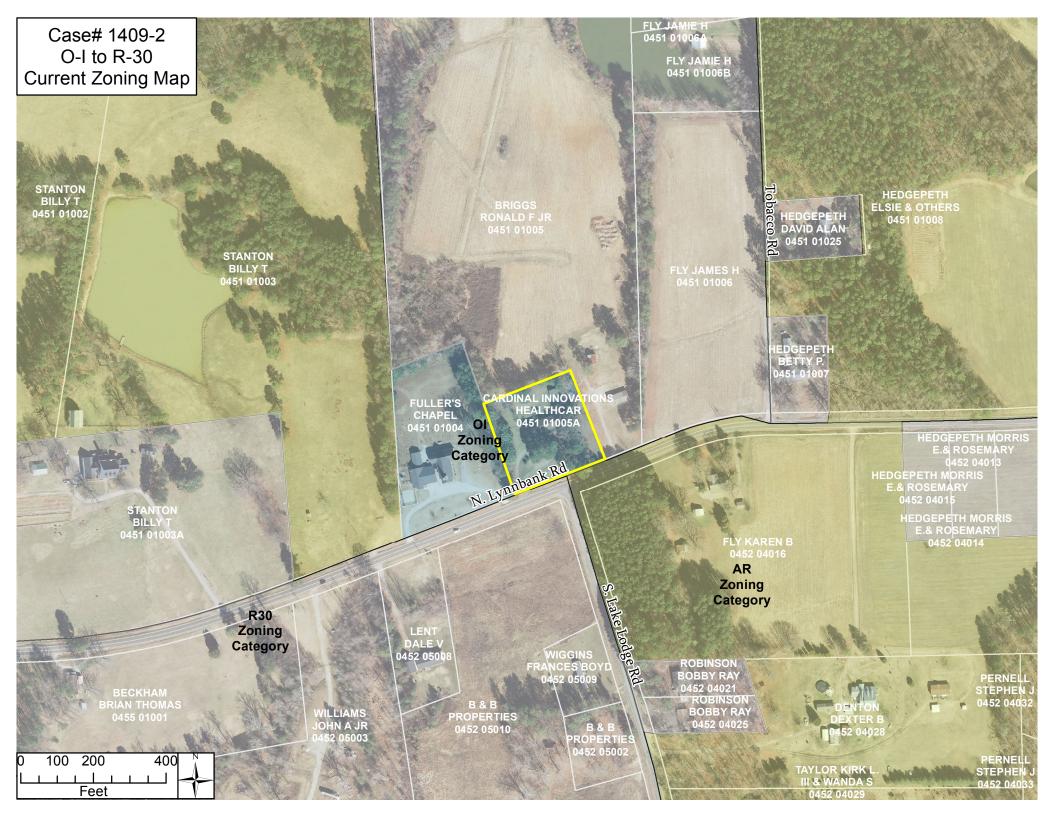

#### PROPERTY INFORMATION

LOCATION: 1410 Lynnbank Road, more specifically identified as tax parcel 0451 01005A. Said property is located at the intersection of N. Lynnbank Road and S. Lake Lodge Road.

**EXISTING LAND USE:** The parcel is currently zoned O-I and was formerly a group living quarters. That operation has been inactive and shut down for several years.

**SURROUNDING LAND USE:** The surrounding land use is predominantly R-30 and A-R zoning categories. The only other zoning category in this general area is the parcel immediately to the west of

parcel immediately to the west of subject property, which is Fuller's Chapel Church and is zoned O-I.

**SIZE:** The existing parcel is 1.36 acres, as shown on attached plat.

**ZONING HISTORY**: All parcels in this area are zoned as they were since countywide zoning was established in November 2011.

This rezoning changes the allowable uses of the property from being non-retail commercial in nature to low-density residential. The same small-scale institutional uses permitted under O-I would remain permitted under R-30. However, larger scale institutional uses, such as colleges, fire stations, and medical clinics would not be permitted under R-30. Furthermore, if the proposed amendment is approved, multi-family dwellings would be permitted with a conditional use permit under R-30, which is not permitted under O-I.