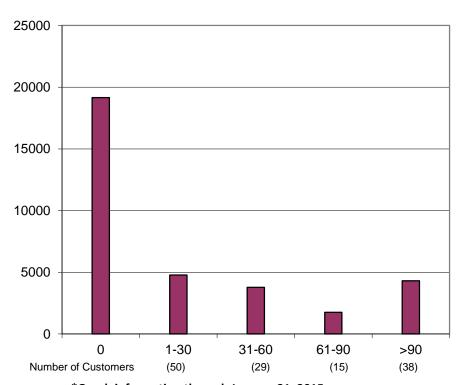

#### Aging Report for Vance County Metered Services

\*Graph information through January 21, 2015

| Metered S                                   | Services AR*   |  |  |
|---------------------------------------------|----------------|--|--|
| Age                                         | Current Month  |  |  |
| 0                                           | \$19,152.84    |  |  |
| 1-30 \$-                                    | \$4,778.25     |  |  |
| 31-60                                       | \$3,774.58     |  |  |
| 61-90                                       | \$1,753.27     |  |  |
| >90                                         | \$4,304.37     |  |  |
| Total Metered Acct. to Date<br>\$ 33,763.31 |                |  |  |
| <b>Both Accounts</b>                        |                |  |  |
| Total AR \$ 70                              | ,610.88        |  |  |
| January billing                             | \$ 19,456.03   |  |  |
| Total Jan. billing                          | g \$ 27,498.93 |  |  |
| <b>Both Accounts</b>                        |                |  |  |
| Total AR Adjust                             | ed \$43,111.38 |  |  |