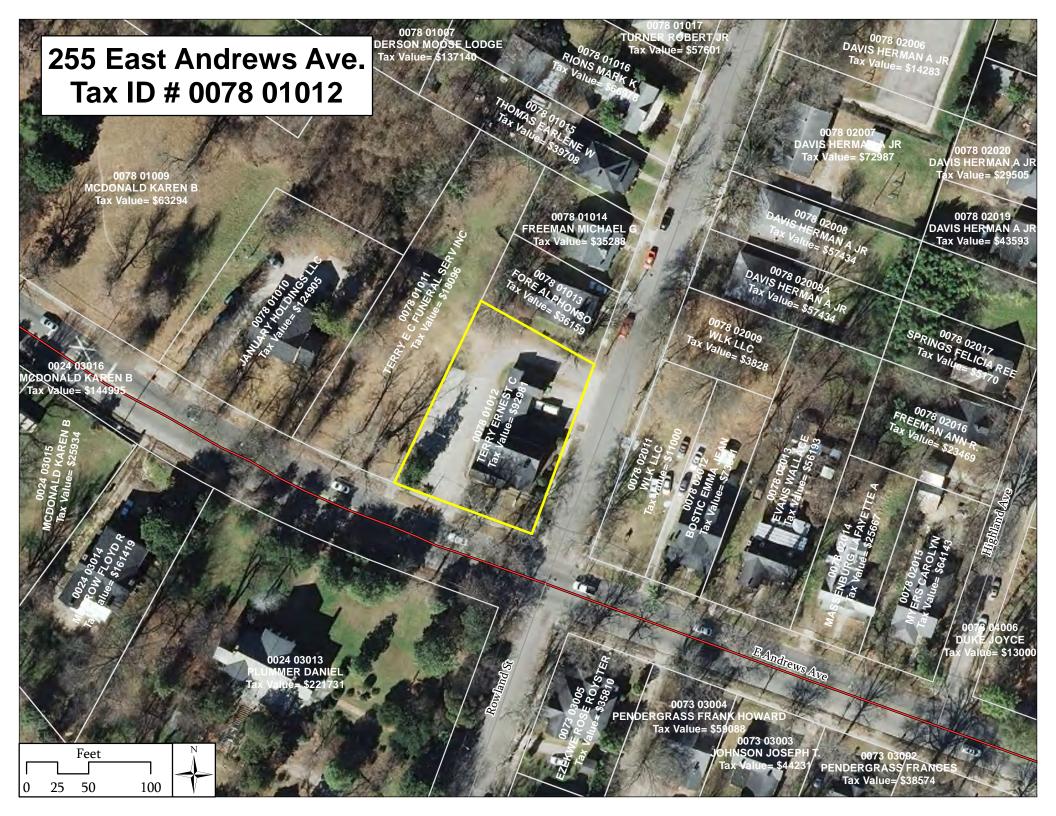

#### RESOLUTION AUTHORIZING UPSET BID PROCESS FOR SALE OF REAL PROPERTY 255 Andrews Avenue, Henderson, NC 27536

WHEREAS, Vance County owns certain real property with an address of 255 Andrews Avenue, Henderson, North Carolina, and more particularly described by the Vance County Tax Department as Parcel Number 0078 01 012; and,

**WHEREAS**, North Carolina General Statute §160A-269 permits the county to sell real property by upset bid, after receipt of an offer for the property; and,

**WHEREAS**, the County has received an offer to purchase the real property described herein above in the amount of \$5,000.00 subject to the terms and conditions as included in the submitted offer to purchase bid, submitted by *Helene Jones*; and,