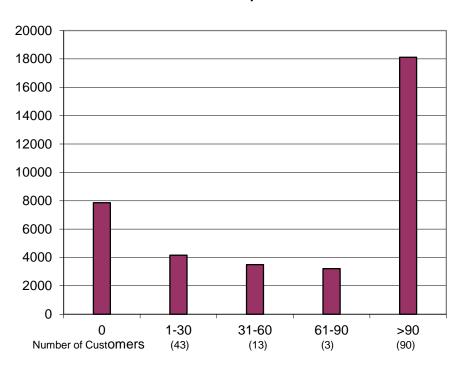

#### Aging Report for Vance County Availability Accounts

| Availability A                               | accounts AR*  |
|----------------------------------------------|---------------|
| Age                                          | Current Month |
| 0                                            | \$7,861.57    |
| 1-30                                         | \$4,164.00    |
| 31-60                                        | \$3,489.00    |
| 61-90                                        | \$3,214.00    |
| >90                                          | \$18,119.00   |
| Total Availab<br>\$ 36,84<br>January billing | 17.57         |